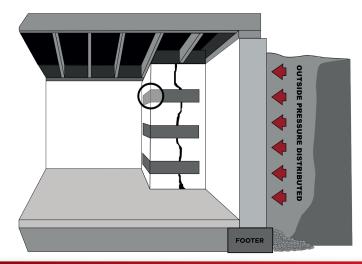

### RHINO CARBON FIBER™ CORNER WALL REPAIR

# Reinforce and strengthen block and poured concrete wall corners that are cracked or moving inward.