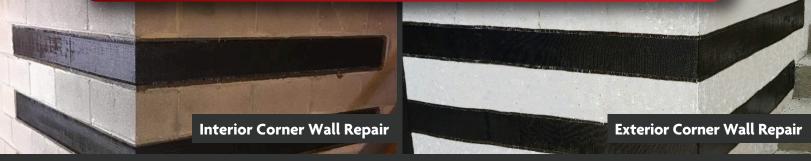

### RHINO CARBON FIBER™ CORNER WALL REPAIR

# Reinforce and strengthen block and poured concrete wall corners that are cracked or moving inward.